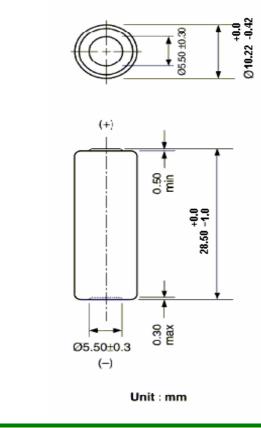

## **DATA SHEET**

**Description** : Mercury Free & Lead Free

Alkaline High Voltage Multicell

Nominal Voltage : 12Volts

Nominal Dimensions: Ø10.22mm×28.5mm

**Terminal** : Nickel plated flat contacts - protruded