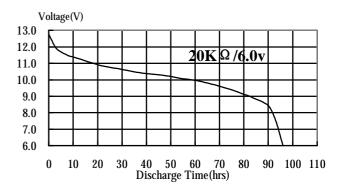

Continuous

Nominal Service Life : 95hrs (at 20kΩ load)

(to 6.0V at 20  $\pm$  2  $^{\circ}$ C)

Average Service : 46mAh(at 20kΩ load)

Capacity

(to 6.0V at 20  $\pm$  2  $^{\circ}$ C)

## Model No.: GP/GN23AF (HC)

Typical Discharge characteristics for Reference only at 20 ± 2 °C

The information (subject to change without prior notice) contained in this document is for reference only and should not be used as a basis for product guarantee or warranty. For applications other than those described here, please consult your nearest GP Sales and Marketing Office or Distributors.