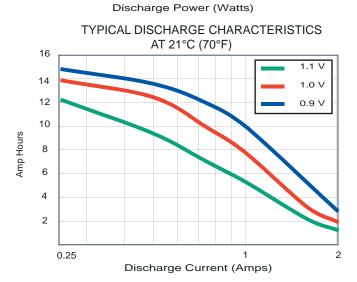

### TYPICAL DISCHARGE CHARACTERISTICS AT 21 °C (70 °F)

## DURACELL® BATTERIES

Berkshire Corporate Park Bethel, CT 06801 U.S.A.

Telephone: Toll-free 1-800-544-5454

Internet: www.duracell.com

<sup>\*</sup> Delivered capacity is dependent on the applied load, operating temperature and cut-off voltage. Please refer to the charts and discharge data shown for examples of the energy / service life that the battery will provide for various load conditions.