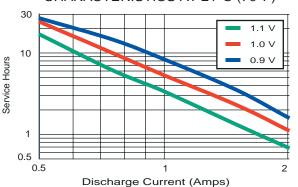

### TYPICAL CONSTANT CURRENT DISCHARGE CHARACTERISTICS AT 21°C (70°F)

Berkshire Corporate Park Bethel, CT 06801 U.S.A.

Telephone: Toll-free 1-800-544-5454

Internet: www.duracell.com

<sup>\*</sup> Delivered capacity is dependent on the applied load, operating temperature and cut-off voltage. Please refer to the charts and discharge data shown for examples of the energy / service life that the battery will provide for various load conditions.