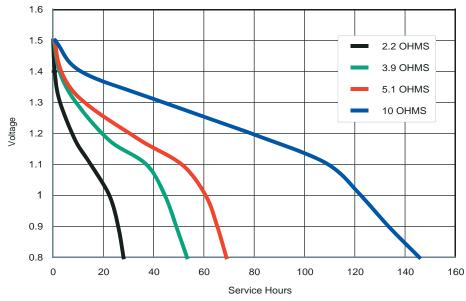

### TYPICAL CONSTANT CURRENT DISCHARGE CHARACTERISTICS AT 21°C (70°F)

Berkshire Corporate Park Bethel, CT 06801 U.S.A.

Telephone: Toll-free 1-800-544-5454

Internet: www.duracell.com

<sup>\*</sup> Delivered capacity is dependent on the applied load, operating temperature and cut-off voltage. Please refer to the charts and discharge data shown for examples of the energy / service life that the battery will provide for various load conditions.