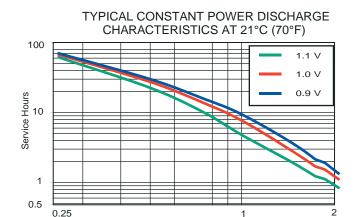

|
| Operating Temperature Range:  | -20 <sup>o</sup> C to 54 <sup>o</sup> C<br>(-4 <sup>o</sup> F to 130 <sup>o</sup> F) |
| ANSI:<br>IEC:                 | 13A<br>LR20                                                                          |

### TYPICAL DISCHARGE CHARACTERISTICS AT 21 °C (70 °F)



## DURACELL® BATTERIES

Berkshire Corporate Park Bethel, CT 06801 U.S.A.

Telephone: Toll-free 1-800-544-5454

Internet: www.duracell.com

<sup>\*</sup> Delivered capacity is dependent on the applied load, operating temperature and cut-off voltage. Please refer to the charts and discharge data shown for examples of the energy / service life that the battery will provide for various load conditions.



Size: D (LR20)

#### **Alkaline-Manganese Dioxide Battery**







### TYPICAL CONSTANT CURRENT DISCHARGE CHARACTERISTICS AT 21°C (70°F)









Berkshire Corporate Park Bethel, CT 06801 U.S.A.

Telephone: Toll-free 1-800-544-5454

Internet: www.duracell.com

<sup>\*</sup> Delivered capacity is dependent on the applied load, operating temperature and cut-off voltage. Please refer to the charts and discharge data shown for examples of the energy / service life that the battery will provide for various load conditions.