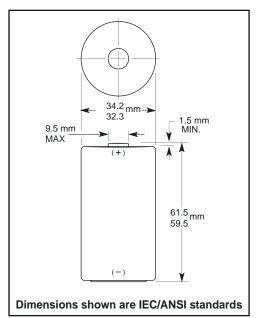

# Size: D (LR20) Alkaline-Manganese Dioxide Battery

| Nominal Voltage:              | 1.5 V                                                                                |
|-------------------------------|--------------------------------------------------------------------------------------|
| Operating Voltage             | 1.6 - 0.75V                                                                          |
| Impedance:                    | 136 m-ohm @ 1kHz                                                                     |
| Typical Weight:               | 139 gm (4.9 oz.)                                                                     |
| Typical Volume:               | 56.4 cm <sup>3</sup> (3.4 in. <sup>3</sup> )                                         |
| Terminals:                    | Flat                                                                                 |
| Storage Temperature<br>Range: | -20°C to 35°C                                                                        |
| Operating Temperature Range:  | -20 <sup>o</sup> C to 54 <sup>o</sup> C<br>(-4 <sup>o</sup> F to 130 <sup>o</sup> F) |
| ANSI:<br>IEC:                 | 13A<br>LR20                                                                          |