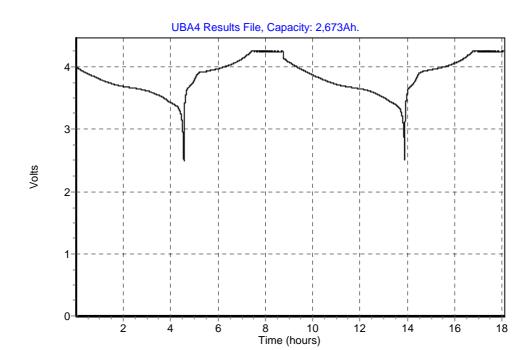

Exit condition: Final charge current reached.

Lithium Ion Discharge Duration (h:m:s): 05:09:17 Load current: 518,5mA. Cut-off voltage: 2,500V.

Battery discharged: 2,673Ah.
Exit condition: Battery cut-off voltage reached.
Lithium Ion Standard Charge