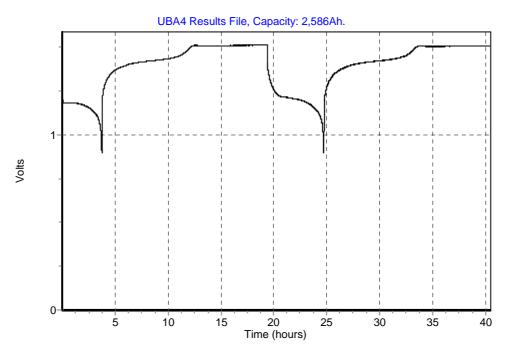

NiCd Standard Charge Duration (h:m:s): 15:38:43 Charge current: 237,8mA. Battery charged: 4,800Ah.

Exit condition: Maximum charge reached.

NiCd Discharge

Duration (h:m:s): 05:20:39 Load current: 484,5mA. Cut-off voltage: 900mV.

Battery discharged: 2,586Ah.
Exit condition: Battery cut-off voltage reached.
NiCd Standard Charge

Duration (h:m:s): 15:39:42 Charge current: 236,3mA.
Battery charged: 4,800Ah.
Exit condition: Maximum charge reached.