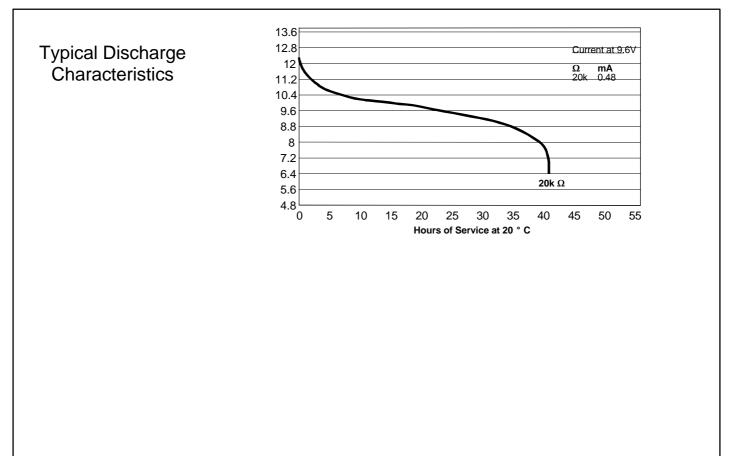

## Alkaline Manganese Dioxide Battery

| SPECIFICATIO                                                         | NS |                                                                   |                          |                |  |                           |  |
|----------------------------------------------------------------------|----|-------------------------------------------------------------------|--------------------------|----------------|--|---------------------------|--|
| Minimum No Load Voltage:<br>Minimum On Load Voltage:<br>Minimum Life |    | 12 V<br>9.9V on 4000hms<br>at 200<br>34.5 H 20 Ohms<br>Hr/Day 6 V |                          |                |  |                           |  |
|                                                                      |    |                                                                   |                          | Rated Capacity |  | 18 mAh on<br>20Ohms to 6V |  |
|                                                                      |    |                                                                   |                          | Volume         |  | 1.33 cm3                  |  |
| Weight                                                               |    | 4.4g                                                              |                          |                |  |                           |  |
| <b>Physical Size in mm</b><br>Height/Length<br>Width/Diameter        |    | <b>Max</b><br>27<br>7.7                                           | <b>Min</b><br>7.7<br>7.4 |                |  |                           |  |