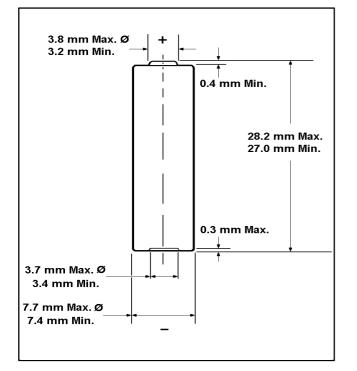

## Alkaline Manganese Dioxide Battery

| SPECIFICATIO                                                         | NS |                                                                   |                          |                |  |                           |  |
|----------------------------------------------------------------------|----|-------------------------------------------------------------------|--------------------------|----------------|--|---------------------------|--|
| Minimum No Load Voltage:<br>Minimum On Load Voltage:<br>Minimum Life |    | 12 V<br>9.9V on 4000hms<br>at 200<br>34.5 H 20 Ohms<br>Hr/Day 6 V |                          |                |  |                           |  |
|                                                                      |    |                                                                   |                          | Rated Capacity |  | 18 mAh on<br>20Ohms to 6V |  |
|                                                                      |    |                                                                   |                          | Volume         |  | 1.33 cm3                  |  |
| Weight                                                               |    | 4.4g                                                              |                          |                |  |                           |  |
| <b>Physical Size in mm</b><br>Height/Length<br>Width/Diameter        |    | <b>Max</b><br>27<br>7.7                                           | <b>Min</b><br>7.7<br>7.4 |                |  |                           |  |