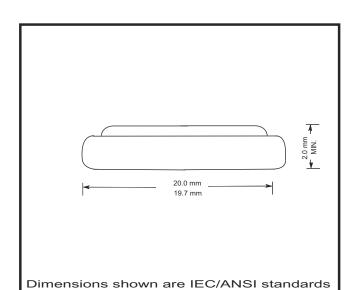

## **DURACELL®**

#### **Lithium-Manganese Dioxide Battery**



| Nominal Voltage:             | 3 V                                           |
|------------------------------|-----------------------------------------------|
| Average Weight:              | 3.14 gm (0.11 oz.)                            |
| Volume:                      | 0.63 cm <sup>3</sup> (0.04 in. <sup>3</sup> ) |
| Terminals:                   | Flat                                          |
| Operating Temperature Range: | -20°C to 54°C<br>(-4°F to 130°F)              |
| ANSI:<br>IEC:                | 5004LC<br>CR 2032                             |

Size: CR2032

### Typical Discharge Characteristics at 21°C (70°F)



### Typical Discharge Characteristics at 21°C (70°F)



# **DURACELL®**BATTERIES

Berkshire Corporate Park Bethel, CT 06801 U.S.A.

Telephone: Toll-free 1-800-5