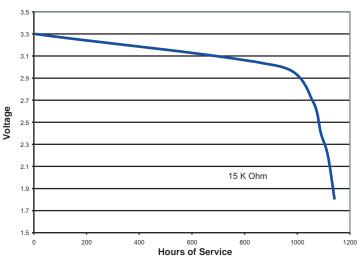

## **DURACELL®**

#### **Lithium-Manganese Dioxide Battery**



| Nominal Voltage:             | 3 V                                           |
|------------------------------|-----------------------------------------------|
| Average Weight:              | 3.14 gm (0.11 oz.)                            |
| Volume:                      | 0.63 cm <sup>3</sup> (0.04 in. <sup>3</sup> ) |
| Terminals:                   | Flat                                          |
| Operating Temperature Range: | -20°C to 54°C<br>(-4°F to 130°F)              |
| ANSI:<br>IEC:                | 5004LC<br>CR 2032                             |

Size: CR2032

### Typical Discharge Characteristics at 21°C (70°F)



### Typical Discharge Characteristics at 21°C (70°F)



# **DURACELL®**BATTERIES

Berkshire Corporate Park Bethel, CT 06801 U.S.A.

Telephone: Toll-free 1-800-544-5454

Internet: www.duracell.com

<sup>\*</sup> Delivered capacity is dependent on the applied load, operating temperature and cut-off voltage. Please refer to the charts and discharge data shown for examples of the energy / service life that the battery will provide.