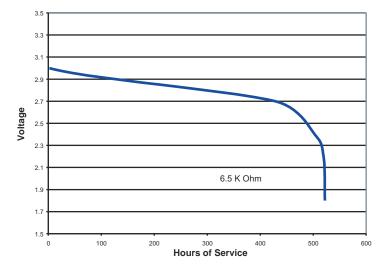

## **DURACELL®**

#### **Lithium-Manganese Dioxide Battery**



| Nominal Voltage:             | 3 V                                           |
|------------------------------|-----------------------------------------------|
| Average Weight:              | 3.14 gm (0.11 oz.)                            |
| Volume:                      | 0.63 cm <sup>3</sup> (0.04 in. <sup>3</sup> ) |
| Terminals:                   | Flat                                          |
| Operating Temperature Range: | -20°C to 54°C<br>(-4°F to 130°F)              |
| ANSI:<br>IEC:                | 5004LC<br>CR 2032                             |

Size: CR2032

### Typical Discharge Characteristics at 21°C (70°F)



### Typical Discharge Characteristics at 21°C (70°F)



# **DURACELL®**BATTERIES

Berkshire Corporate Park Bethel, CT 06801 U.S.A.

Telephone: Toll-free 1-800-544-5454

Internet: www.duracell.com

<sup>\*</sup> Delivered capacity is dependent on the applied load, operating temperature and cut-off voltage. Please refer to the charts and discharge data shown for examples of the energy / service life that the battery will provide.