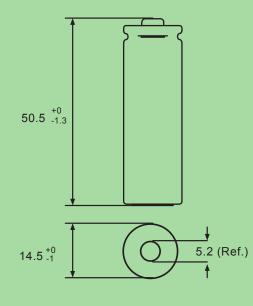

## Model No.: GP210AAHCB

Unit : mm

### Specifications :

- GP ReCyko+ Rechargeable battery
- Nickel Metal Hydride chemistry
- AA size
- Rated capacity 2000mAh
- Nominal voltage 1.2V
- Gross weight ~30g