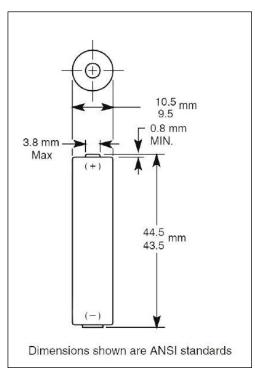

## **OP2400 Size: AAA** (LR03)

Alkaline-Manganese Dioxide Battery: OPT1

**ANSI: 24A IEC: LR03** 

## **OP2400 Size: AAA** (LR03)

Alkaline-Manganese Dioxide Battery: OPT1