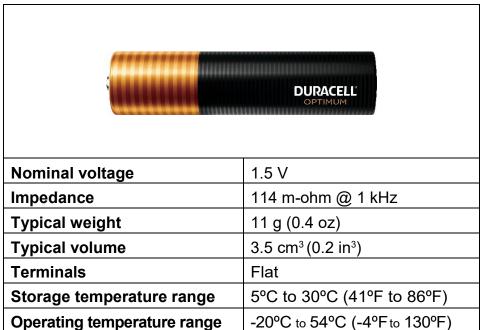

## **OP2400 Size: AAA** (LR03)

Alkaline-Manganese Dioxide Battery: OPT1

**ANSI: 24A IEC: LR03** 

## **OP2400 Size: AAA** (LR03)

Alkaline-Manganese Dioxide Battery: OPT1